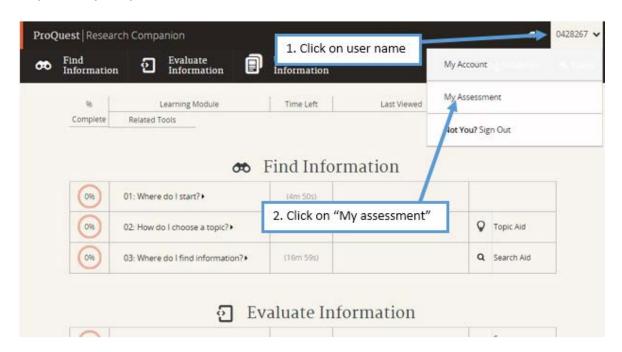

Step 4: Verify completion of modules.

Step 5: Take a screen shot or print the "My Assessment" page and hand in to instructor when all modules have been completed.

(This is what the assessment would look like before starting)