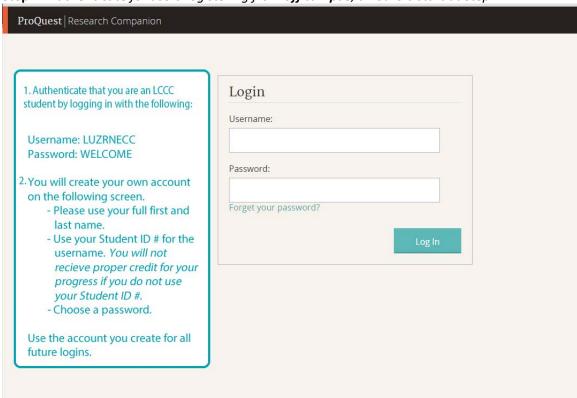

    ProQuest\* Research Companion

Or use the direct URL: <a href="http://pqrc.proquest.com/?accountid=12194">http://pqrc.proquest.com/?accountid=12194</a>.

- Create an account by following the detailed instructions below.
  - !!!! If you are OFF CAMPUS you have to login with the LCCC login before you either
     create an account or login if you've already created one!!!!
  - o The LCCC login is:

Username: LUZRNECC

Password: WELCOME

**Step 1: Authenticate** for users registering from **off campus**; all others start at Step 2

Step 2: Click "Create Account"

Step 3: Fill out form and click "Create Account". Use your STUDENT ID # as your username!