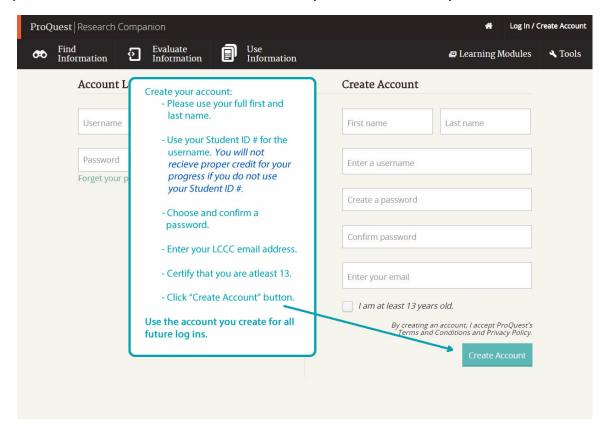

Username: LUZRNECC

Password: WELCOME

**Step 1: Authenticate** for users registering from **off campus**; all others start at Step 2

Step 2: Click "Create Account"

Step 3: Fill out form and click "Create Account". Use your STUDENT ID # as your username!