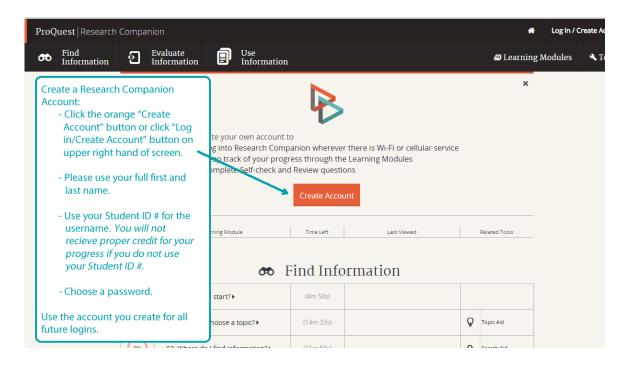

Username: LUZRNECC

Password: WELCOME

**Step 1: Authenticate** for users registering from **off campus**; all others start at Step 2

Step 2: Click "Create Account"

Step 3: Fill out form and click "Create Account". Use your STUDENT ID # as your username!